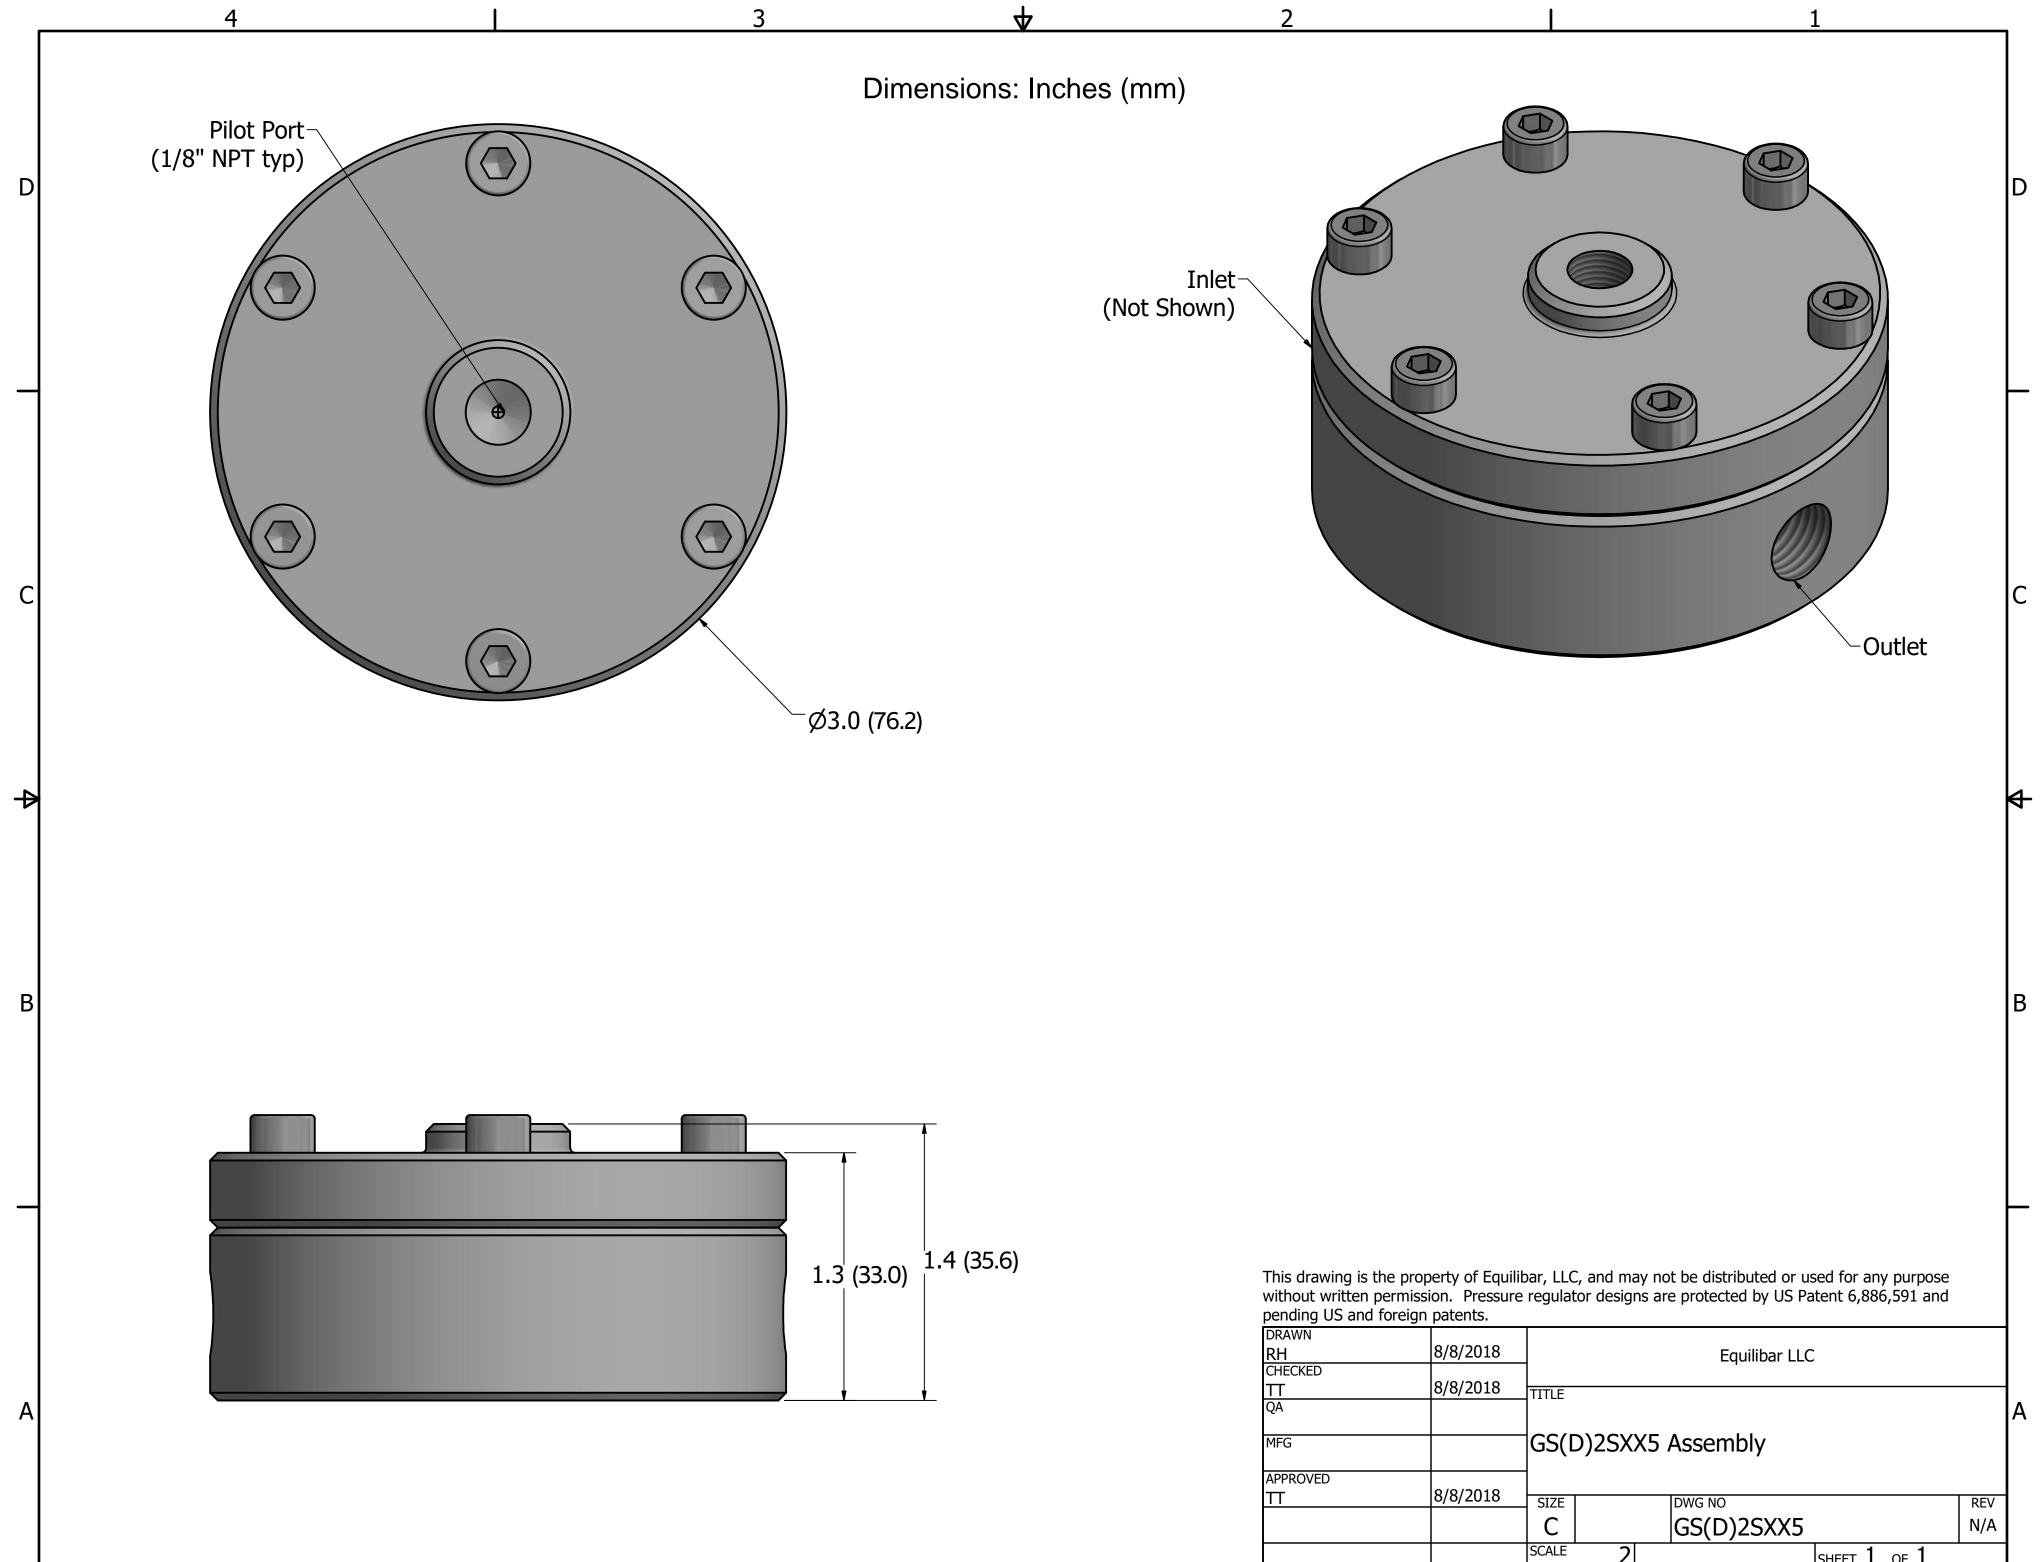

| This drawing is the prop        | erty of Equilit | oar, LLC, and ma | y not be distribu | uted or use | d for any pur | pose |  |  |
|---------------------------------|-----------------|------------------|-------------------|-------------|---------------|------|--|--|
| without written permissi        | on. Pressure    | regulator design | is are protected  | by US Pate  | ent 6,886,591 | and  |  |  |
| pending US and foreign patents. |                 |                  |                   |             |               |      |  |  |
|                                 |                 |                  |                   |             |               |      |  |  |

| DRAWN    |          |       |        |               |          |     |
|----------|----------|-------|--------|---------------|----------|-----|
| RH       | 8/8/2018 |       |        | Equilibar LLC |          |     |
| CHECKED  |          |       |        | ·             |          |     |
| ТТ       | 8/8/2018 | TITLE |        |               |          |     |
| QA       |          |       |        |               |          |     |
| 1450     |          |       |        |               |          |     |
| MFG      |          | G2(D  | )25885 | Assembly      |          |     |
| APPROVED |          | -     |        |               |          |     |
|          | 8/8/2018 | SIZE  |        | DWG NO        |          | REV |
|          |          |       |        |               |          |     |
|          |          | C     |        | GS(D)2SXX5    |          | N/A |
|          |          | SCALE | 2      | SHEE          | T 1 OF 1 |     |
| 2        |          |       |        | 1             |          |     |